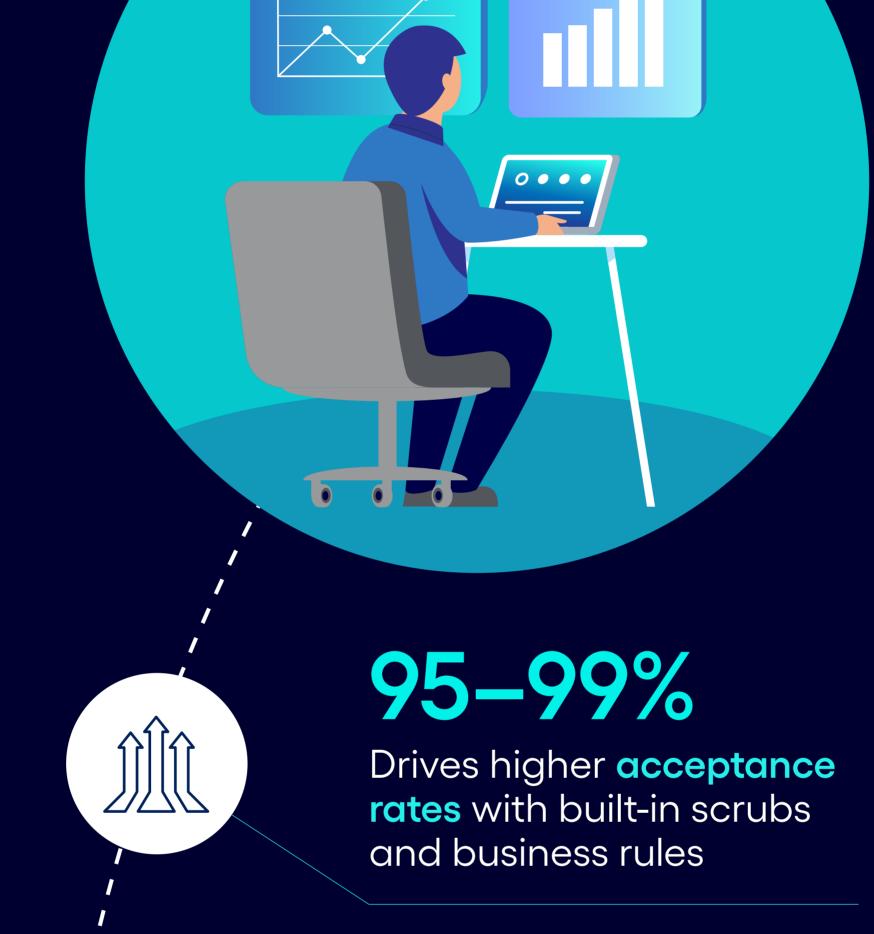

## Encounter submissions made easy with TriZetto® Encounter Data Manager Workflow

and streamline your encounters program with automation

Improve accuracy, resolve errors

Facilitates timely submissions throughout encounter

**Automates workflow** 

the nation; 15 million+ lives

covered across 35 states

for error correction

Complements risk adjustment solution to enhance financial forecasting

Deep experience across

835

NCPDP's