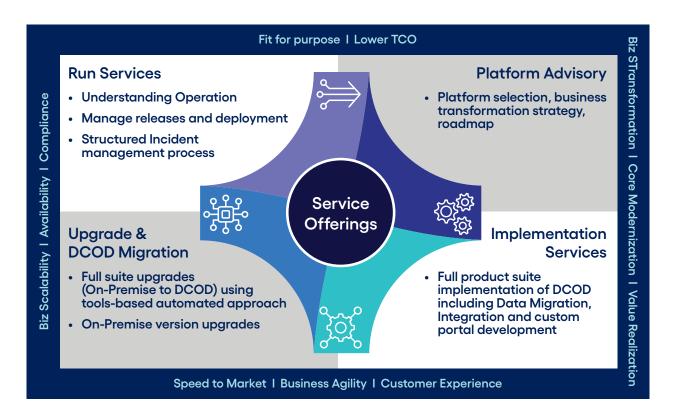

### Delivering value end to end

Cognizant optimizes value across a full range of Duck Creek implementation services, including:

Advisory and consulting. With unmatched knowledge of legacy environments, we help you develop business strategies and operating models that generate value and drive transformation. We help you:

- · Optimize speed to market and cost savings through business process services, with Duck Creek as the core platform
- · Reduce total cost of ownership and maximize ROI for Duck Creek product enhancements and managed services.

### Digital transformation and cloud enablement.

We help you move your systems to the cloud by implementing Duck Creek On-Demand, so you can achieve and sustain a competitive advantage. Count on us to ensure that your legacy-to-digital systems migration aligns your objectives with business strategies.

End-to-end implementation. With a digitalready, outcome-focused model, we can help you replace entire legacy systems with new digital solutions end to end. We accelerate your Duck Creek Suite implementation by applying template-based approaches for your personal, commercial and specialty lines. Our development tools and rating and forms service accelerators improve productivity in configurations by up to 30%.

**Platform upgrades.** To speed and simply insurance service upgrades, we've developed an implementation framework and approach that streamline the upgrade process in two ways:

- · Offering solutions for both major and minor upgrades
- Providing a guide for accelerated Duck Creek policy upgrades.

Maintenance and support. Cognizant DevOps automates deployment, and our optimized resourcing model lets you operate in a scalable model—so your operations run at optimal cost and utilization levels. With multiple accelerators and methodologies that simplify your maintenance services, we develop solutions that meet your business needs and optimize your methods, processes, architectural principles, integration hubs, tools and accelerators.